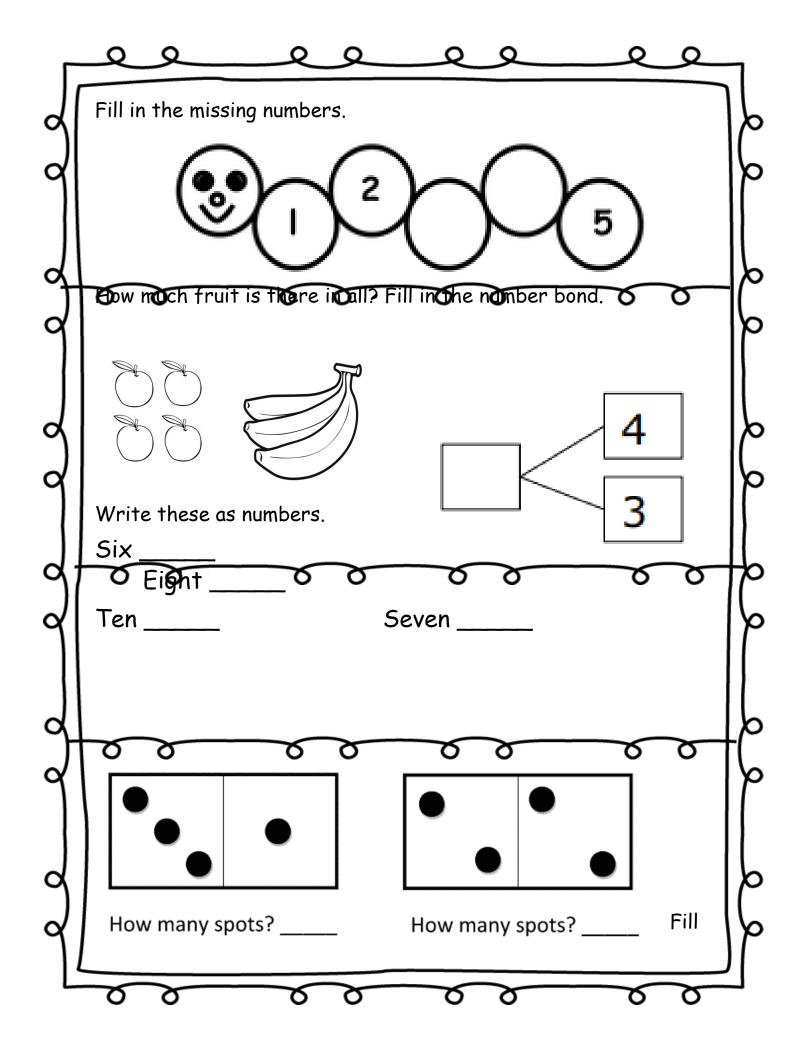

م وه وه

Dear Rising First Grade Students, (completed kindergarten)

Congratulations on your learning this year! In order to help you rehearse and maintain the math learning you've completed this year, this is a math packet for you to complete over the summer. Try to work on one page each week of the summer. This will be the best way to keep your skills fresh and ready for your return to first grade in August!

Parents, if your child struggles with one of the sections of the packet, feel free to create new, similar problems for them to practice. One place to print math worksheets for extra practice is mathdrills.com.

Have a great summer! We look forward to our many math scholars returning in August!



| Г | _e                                     | ے | e               | ٩ | e  | ے                                                                                                | e        | _ | - |
|---|----------------------------------------|---|-----------------|---|----|--------------------------------------------------------------------------------------------------|----------|---|---|
| d |                                        |   | sing number     |   | 5  | 6                                                                                                | 7        |   | م |
| d | 0                                      | 0 | 0               | 0 | 0  | 8                                                                                                | 6        |   | 0 |
| d | 0