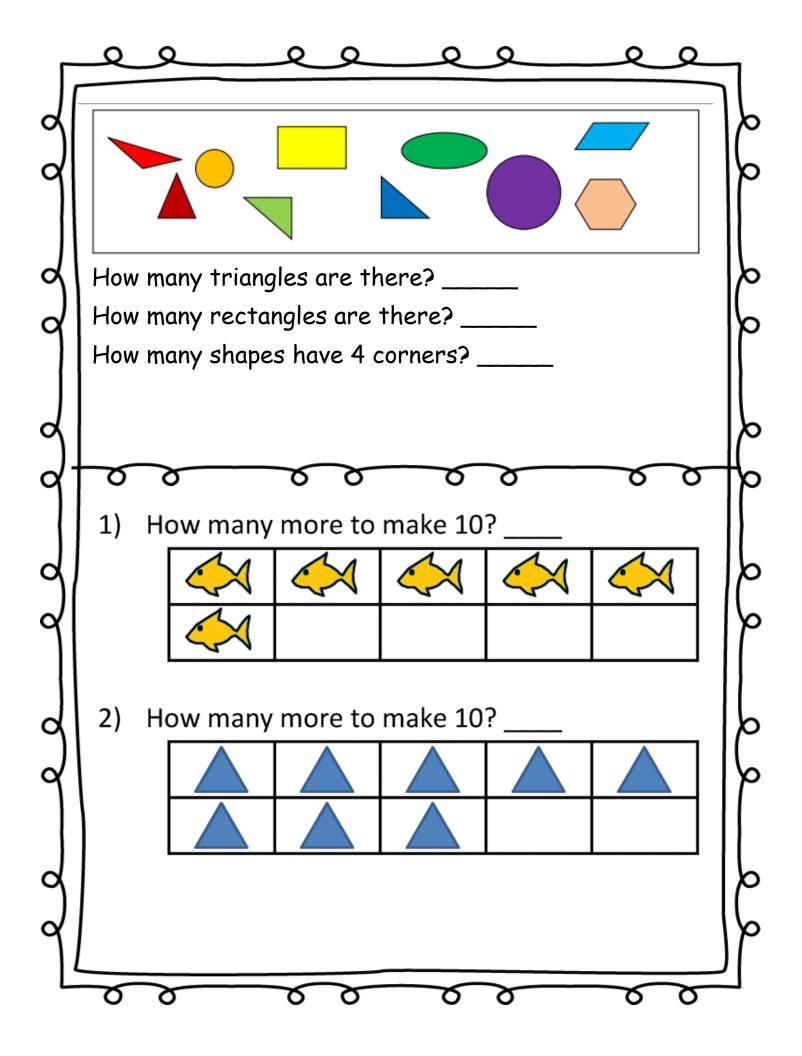

b> | 0 | 0 |
| م | One Six<br>Five Three<br>Count and add |   |                 |   |    |                                                                                                  |          |   | 0 |
| م |                                        |   | b⊟ [            |   | S. | <b>,</b><br>}<br>,<br>,                                                                          |          |   | 6 |
| d | E.                                     |   | }               |   | E. | )<br>-<br>-<br>-<br>-<br>-<br>-<br>-<br>-<br>-<br>-<br>-<br>-<br>-<br>-<br>-<br>-<br>-<br>-<br>- |          |   | þ |
| ٩ | 6                                      | 0 | 6               | 0 | 0  | 0                                                                                                | -0       | 0 | ſ |