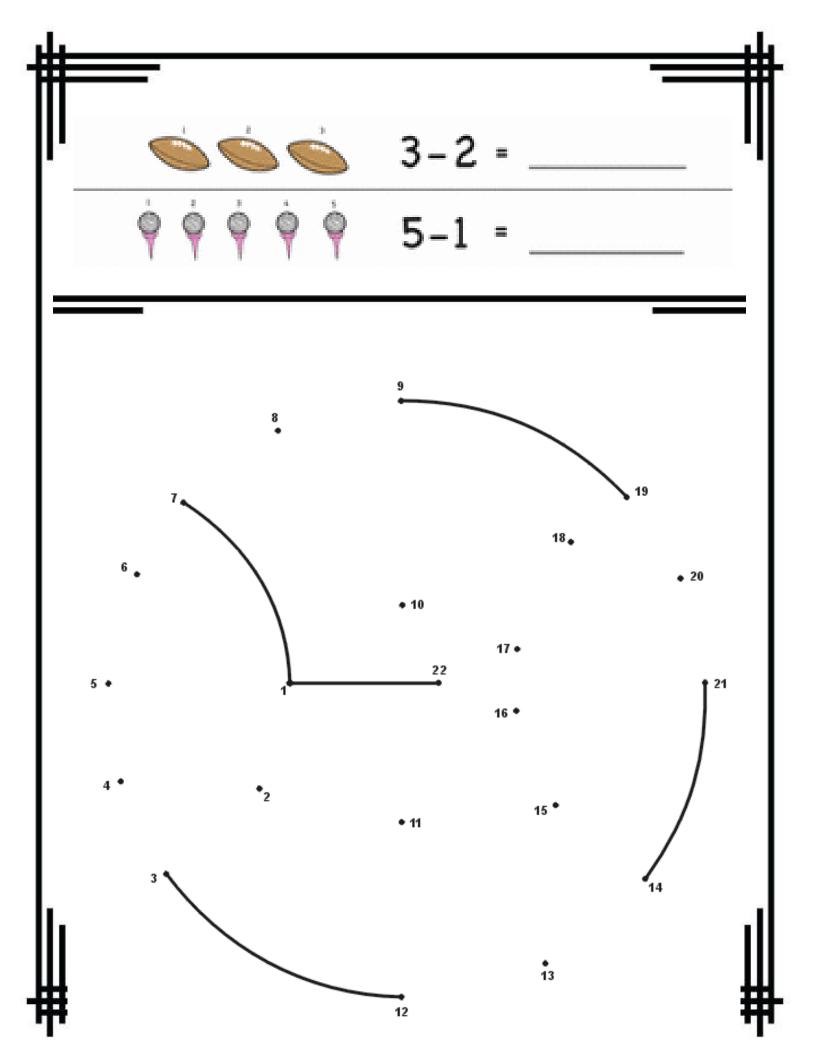

</b> | 0 | 0 |
| م | One Six<br>Five Three<br>Count and add |   |                 |   |    |                                                                                                  |          |   | 0 |
| م |                                        |   | b⊟ [            |   | S. | <b>,</b><br>}<br>,<br>,                                                                          |          |   | 6 |
| d | E.                                     |   | }               |   | E. | )<br>-<br>-<br>-<br>-<br>-<br>-<br>-<br>-<br>-<br>-<br>-<br>-<br>-<br>-<br>-<br>-<br>-<br>-<br>- |          |   | þ |
| ٩ | 6                                      | 0 | 6               | 0 | 0  | 0                                                                                                | -0       | 0 | ſ |