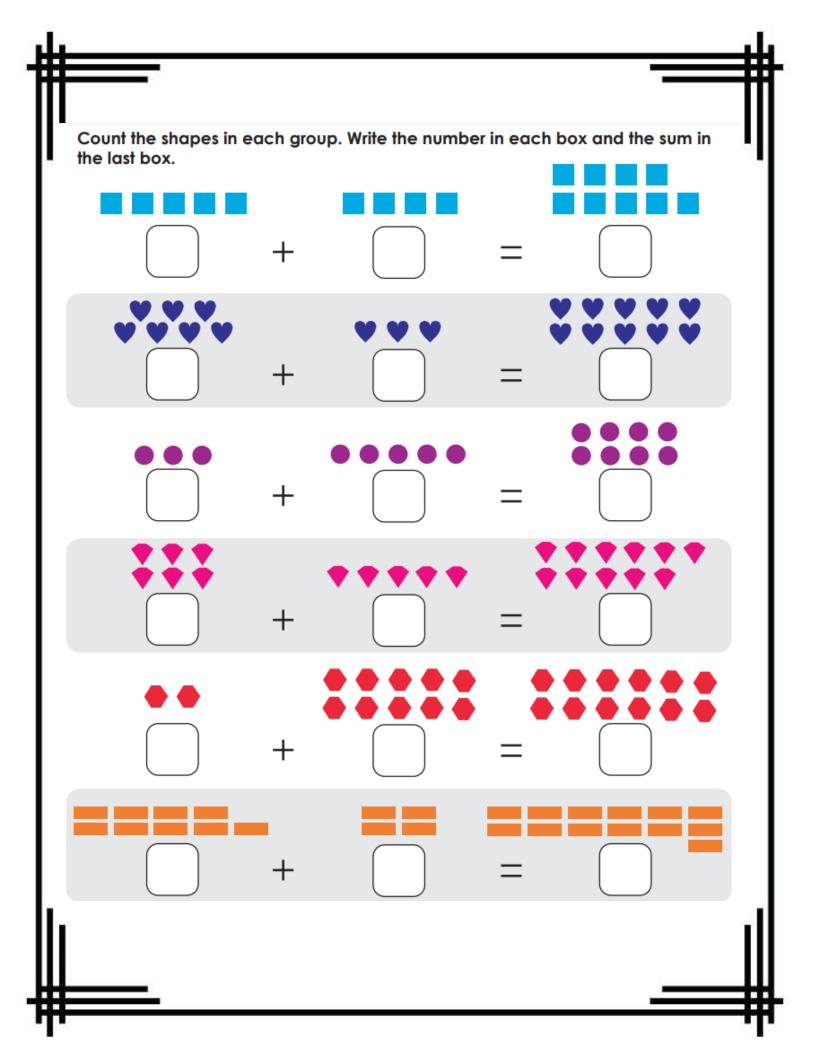

| 0 | 0 |
| م | One Six<br>Five Three<br>Count and add |   |                 |   |    |                                                                                                  |          |   | 0 |
| م |                                        |   | b⊟ [            |   | S. | <b>,</b><br>}<br>,<br>,                                                                          |          |   | 6 |
| d | E.                                     |   | }               |   | E. | )<br>-<br>-<br>-<br>-<br>-<br>-<br>-<br>-<br>-<br>-<br>-<br>-<br>-<br>-<br>-<br>-<br>-<br>-<br>- |          |   | þ |
| ٩ | 6                                      | 0 | 6               | 0 | 0  | 0                                                                                                | -0       | 0 | ſ |